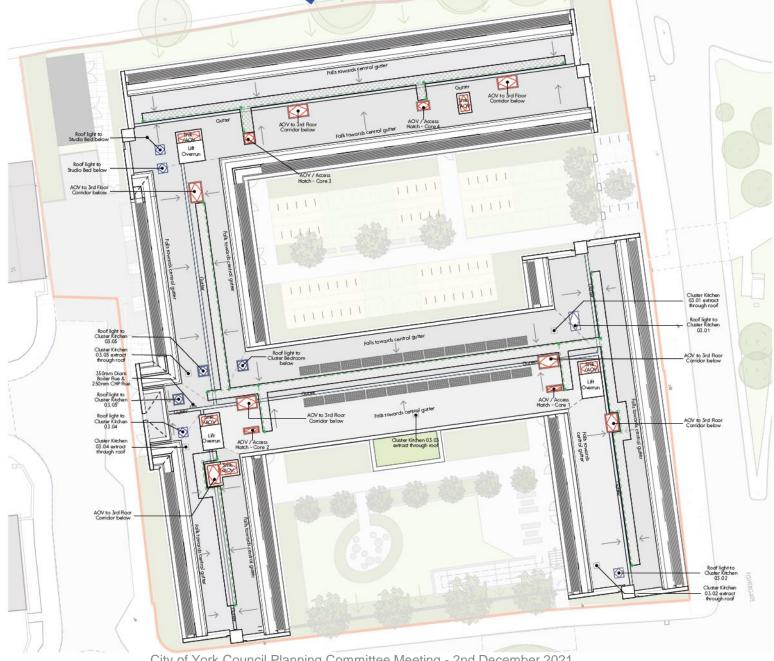

### Proposed Roof Plan

City of York Council Planning Committee Meeting - 2nd December 2021

He drawings and specifications should be read in conjunction with the project beeing over solvery plan, any possible confirm should be preserved to the Planning

Commons must verify all dimensions at the job before commending any work making stop distributed.

---- Extent of Site Title

Roof access walkway

Fall Arrest System - Design and

Drainage falls - as indicated

AOV to smokeshaft -Serving up to Second Floor Combined AOV/Roof Acces

PV Panels - 22 No. 2094 x 1038mm @ 30°

Roof Light

| Rev   | Date     | Comment                                                                          | Dr  | C  |
|-------|----------|----------------------------------------------------------------------------------|-----|----|
| PA01  | 18.06.21 | First have                                                                       | DE  | DT |
| FR/02 | 22.06.21 | Roof lights to kitchers added                                                    | DE. | DT |
| PN03  | 23.06.21 | Revised to comments                                                              | DE  | DT |
| FR04  | 25.06.21 | PV quantum confirmed                                                             | DE  | DT |
| PA.05 | 28.06.21 | Core 3 Smake shaft relocated                                                     | DE  | DT |
| R406  | 11.08.21 | Substation location amended                                                      | FF  | DE |
| 89.07 | 18.08.21 | Revised to comments received<br>from Fire Engineer                               | DE  | DI |
| BOM   | 24.09.21 | Revised to comment. Gables<br>omended. Substation I acation<br>and size amended. | D€  | DT |
| PAG9  | 05.10.21 | Revised to reflect changed to<br>drawing 0012                                    | D€  | DI |
| PA10  | 22.11.21 | Revised to comments                                                              | ст  | DI |
|       | 6 6      | i                                                                                | 100 | 10 |