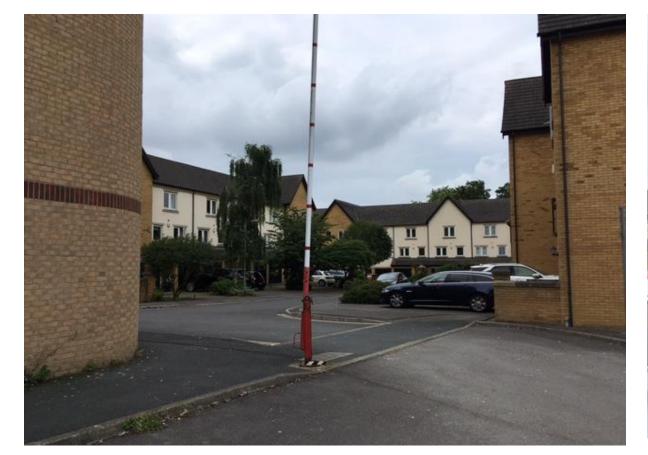

# Illustration of surrounding Conservation Areas

Blue Bridge Lane

Rear Elevation Facing South/William Court

### Front, Side and Rear of 25 William Court