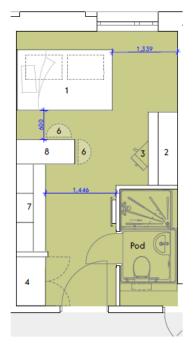

### Typical Bedroom Types

Typical Cluster Study Bedroom - 190 No. Unit Shown 12.5m<sup>2</sup>

| Cluster Study Bedroom |        |          |  |  |
|-----------------------|--------|----------|--|--|
| TYPE                  | Area   | Quantity |  |  |
| TYPE 01               | 12.5m² | 160      |  |  |
| TYPE 02               | 13.2m² | 17       |  |  |
| TYPE 03               | 17.6m² | 1        |  |  |
| TYPE 04               | 21.1m² | 1        |  |  |
| TYPE 05               | 14.8m² | 11       |  |  |

**Typical Studio Bedroom** - 82 No. Unit Shown 18m<sup>2</sup>

|         | Studio Bedroom |          |
|---------|----------------|----------|
| TYPE    | Area           | Quantity |
| TYPE 01 | 18m²           | 67       |
| TYPE 02 | 20.6m²         | 12       |
| TYPE 03 | 29.2m²         | 1        |
| TYPE 04 | 18.9m²         | 1        |
| TYPE 06 | 31.0m²         | 1        |

Typical DDA Studio Bedroom - 4 No. Unit Shown 27.8m<sup>2</sup>

| 1       | DDA Studio Bedroom | 1        |
|---------|--------------------|----------|
| TYPE    | Area               | Quantity |
| TYPE 01 | 26.5m²             | 3        |
| TYPE 02 | 27.8m²             | 1        |

List of furniture:

- 1. double bed
- 2. desk 3. chair
- 4. wardrobe 5. shelving unit 6. potential chairs 7. kitchenette

- 8. table