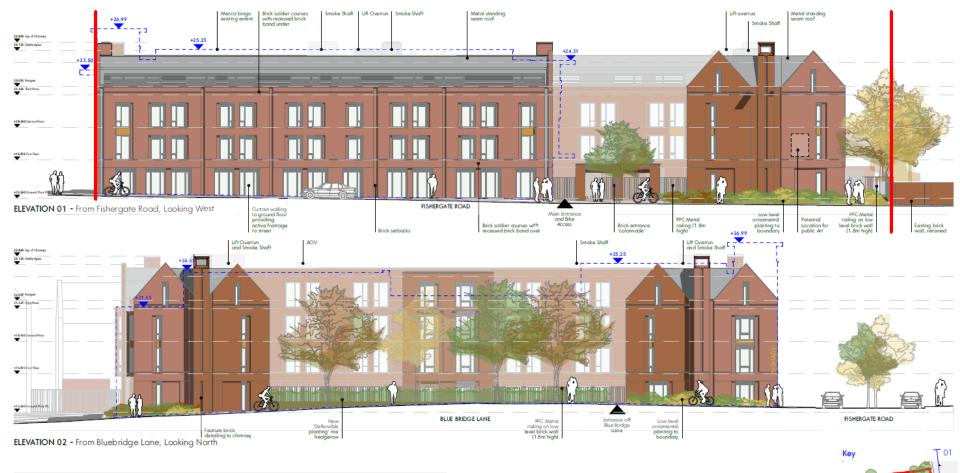

### Proposed Elevations – North and West

(451) 2101

Abit Tile

Rialto House, Fishergate, York

OLYMPIAN | Name 2101-GWP-01-XX-DR-A-(PA)-0021 | Scale 1:200@A3 | Revision | PA | |

Proposed Elevations 03, 04

CHARTERO MICHECOS INFROLESCIMOS 9 MCT MARRIES IN MCT MARRIES IN MCT MARRIES IN MCT MARRIES MCT MARRIES COMMUNICATION MCT MARRIES COMMUNICATION (MCT MARRIES

### **Proposed Elevations** - East and South

- Light red multi-brick.
   Dark red multi-brick.
- 3. Brass spandrel panel
- Setback brick panel reveal detail.
   High performance PPC Aluminium window units, double glazed. External colour to match brass spandrel panel, RAL TBC (white internaly).
- Standing seam zinc roof, RAL TBC.
   Vertical metal railing, RAL TBC.
- Neature horizontal band, Brick Soldier Course and recessed brick band.
   Steel louwed external door. Colour to match windows, RAL TBC.
   Steel brick chimney, Brick type 1 / 2 as per elevation.

  - Standing seam zinc to lift overrun. Colour to match roof, RAL TBC.
     Potential location for Public Art. Details TBC.

This drawing is the property of GWP Architecture. Copylight is meanwed by them and the frawing is issued do the condition that in not added, near advant, retained, or disclosed triging ungularated person, either who by dr in part, without the consent in writing of CMP Architecture. All diswings and specifications should be read in conjunction with the project health and safety plan, any possible conflicts should be presented to the Ranning conductors. All work to be conted out in accordance with current fluiding Regulations.
Contractors must welly all dimensions or the job before commencing any work or making thop drawings. Written dimensions should be taken. Do not scale off drawing. Do not take digital dimensions from this drawing.

(451) 2101 ialto House, Fishergate, York

**OLYMPIAN** 

Proposed Elevations 01, 02

me 2101-GWP-01-XX-DR-A-(PA)-0020 PAII 18.06.21

City of York Council Planning Committee Meeting - 2nd December 2021