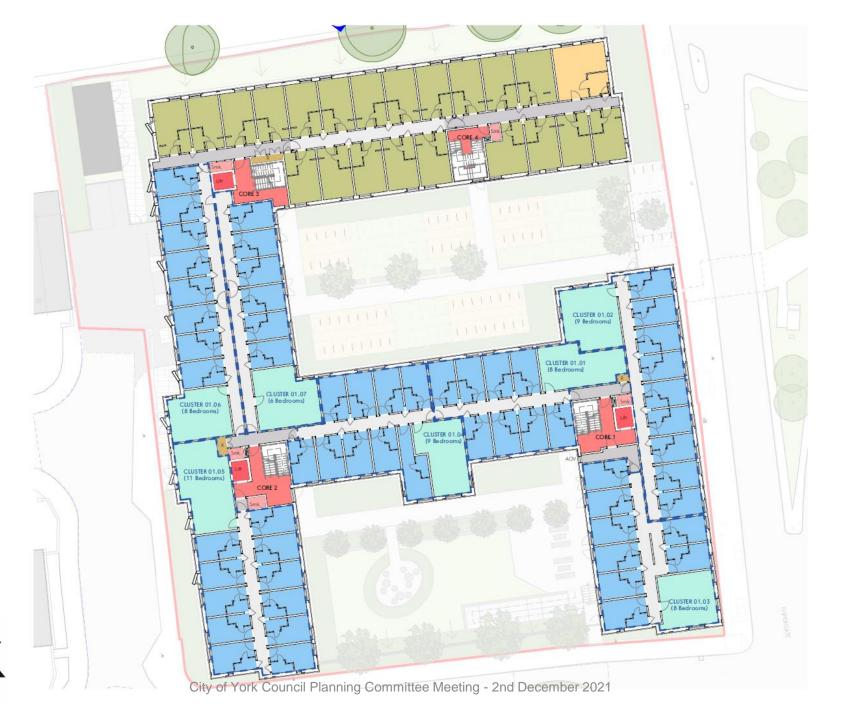

---- Extent of Site Title

Vertical Circulation / Cores

Rialto House, Fishergate, York

**OLYMPIAN** 

Proposed Second Floor Plan

Name 2101-GWP-01-02-DR-A-(PA)-0014

Proposed Third Floor Plan

City of York Council Planning Committee Meeting - 2nd December 2021