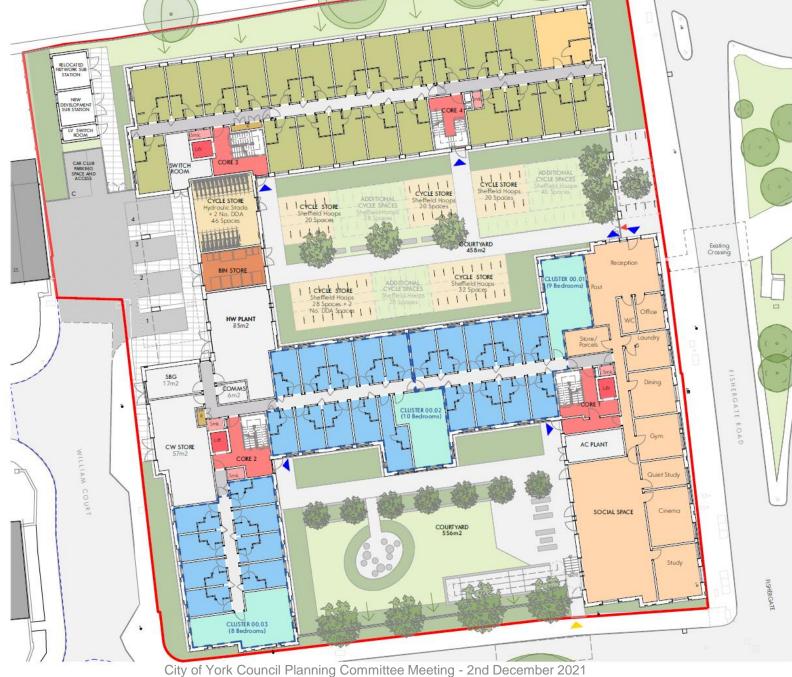

# Proposed Site Plan

City of York Council Planning Committee Meeting - 2nd December 2021

This discuss the property of GMP devices were for each to a small to be each of the control of GMP devices on the control of the control of the control of the control of GMP devices of the control of GMP devices of the control of

### Proposed Ground Floor

All drawings and specifications should be need to consuct on with the project peath, and soften plan, any possible conflicts should be presented to the Planning

Wither dimensions should be taken.

Co not cole off drawing.

Do not take digital dimensions from this drawing.

Any discepandes to be reported to the Anthrest.

Site Development Boundary ---- Extent of Site Title

Cycle Storage 168 Spaces (61.09%)

Future Cycle Starage 168+ 94 Spaces = 262 (95.27%)

Maintenance access off Blue Bridge Lane

| Rev  | Date     | Comment                                                                          | Dr | Ch  |
|------|----------|----------------------------------------------------------------------------------|----|-----|
| 8A05 | 28 06 21 | Energy centre amitted. Smoke shaft and service near swapped.                     | DE | 81  |
| BUG  | 29.06-21 | Cycle parking revised                                                            | DE | 81  |
| 8407 | 30 06 21 | Cycle parking note revised                                                       | DE | RT  |
| 808  | 11.08.21 | Substation location amended                                                      | FF | DE  |
| 8409 | 23.09.21 | Revised to comments. Gables<br>amended. Substation location<br>and size amended. | DE | DT  |
| BA10 | 30.09.21 | Cycle access via gare indicated                                                  | DE | TS) |
| 8511 | 05.10.21 | Cycle layout amended                                                             | DE | RT  |
| 8412 | 04:11:21 | Cycle layout amended                                                             | CT | RT  |
| BA13 | 22.11.21 | Revised to comments                                                              | CT | RT  |

Rialto House, Fishergate, York

**OLYMPIAN** 

Proposed Ground Floor Plan

| Name           | 2101-GWP-             | 2101-GWP-01-00-DR-A-(PA)-0012 |                       |  |  |
|----------------|-----------------------|-------------------------------|-----------------------|--|--|
| Scale          | 1:250@A3              | Revision                      | PA13                  |  |  |
| Drawn/C        | heded DE/DT           | First base                    | 18.06.21              |  |  |
| Drawing        | Stotus D - Plant      | ning                          |                       |  |  |
| William of The | Widow income a series | of Kinds Section 1975         | ACTIVATION TO SECTION |  |  |