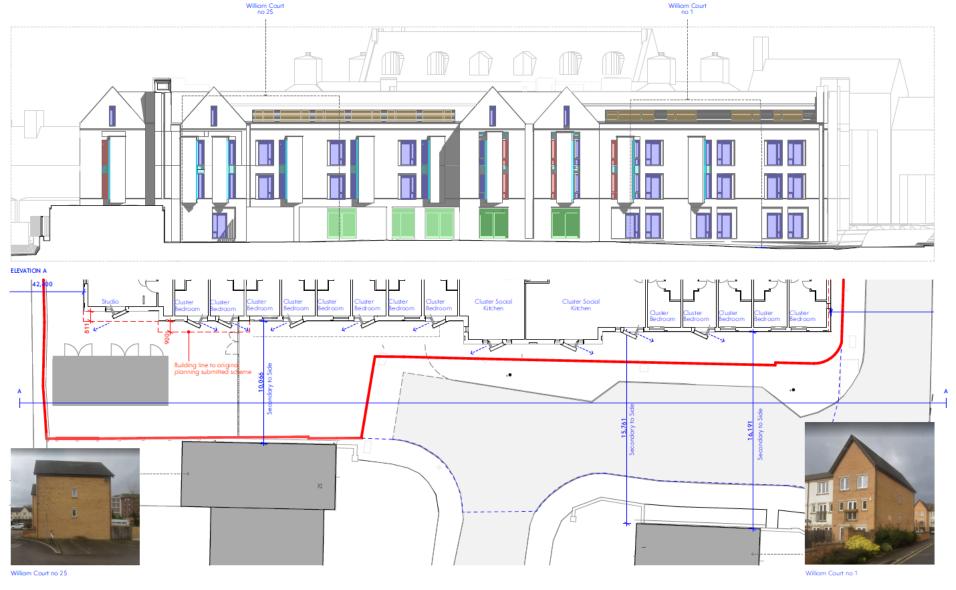

# Illustration of surrounding Conservation Areas

Blue Bridge Lane

Rear Elevation Facing South/William Court

### Front, Side and Rear of 25 William Court

# Proposed Site Plan

City of York Council Planning Committee Meeting - 2nd December 2021

This discuss the property of GMP devices were for each to a small to be each of the control of GMP devices on the control of the control of the control of the control of GMP devices of the control of GMP devices of the control of