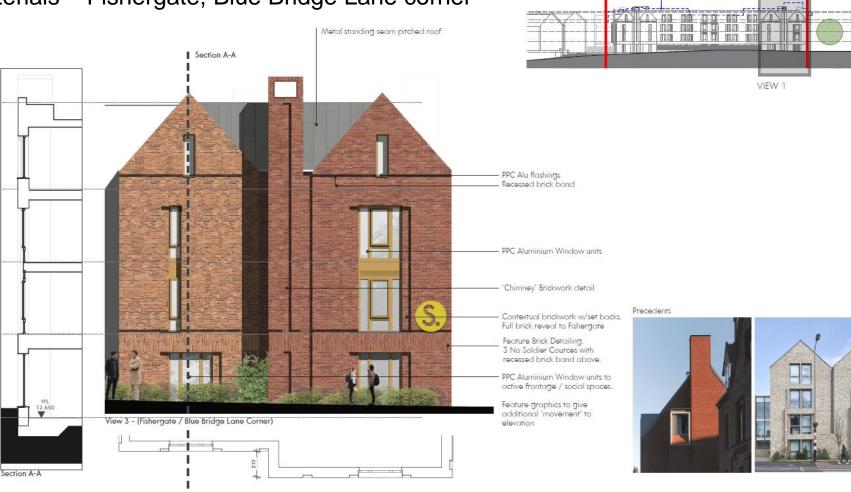

### Large Scale Details and materials – Fishergate, Blue Bridge Lane corner

This drawing is the property of CWP Architecture. Copylight is exerved by them and the drawing is swelled girthle condition from its yet optical departures. Heroman, and working of CWP Architectures is sweller with girthly and input, without the consent is unifound to consent in the condition of CWP Architectures. All work raibe conted our in accordance with ourser fluiding Regulations.

Connector must work all dimensions on the job before commencing any work or making shop drawings. Withen dimensions algorith be notion. Do not unable off drawing. Do not notice digital dimensions from this drawing.

Bay / Materials Study 02 Name 2101-GWP-01-XX-DR-A-(PA)-0041

Mecca Bingo Extent