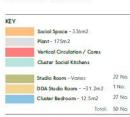

### **Proposed First Floor**

Witten dimensions should be raken En nor spale off drawing.

---- Extent of Site Title

Vertical Circulation / Cores

Cluster Social Kitchens

DDA Studio Roam - -31.2m2 Cluster Bedroom - 12.5m2