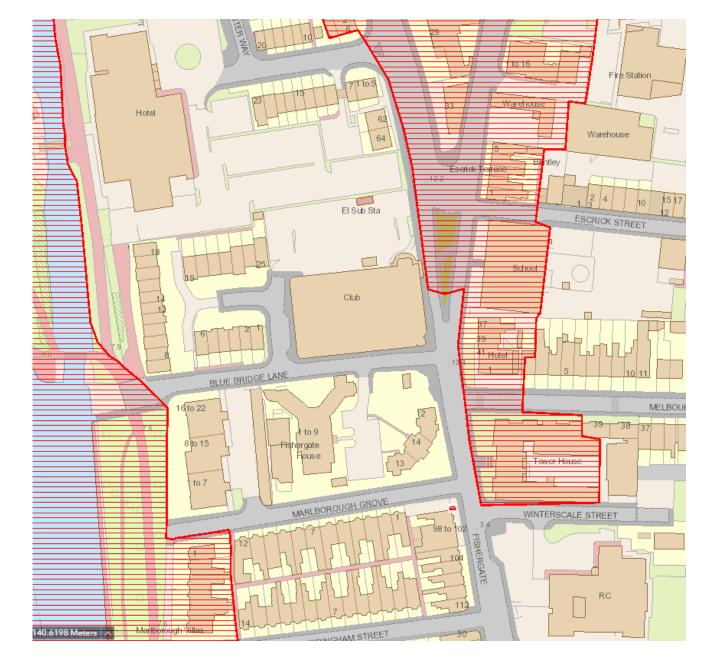

# Illustration of surrounding Conservation Areas

Blue Bridge Lane

Rear Elevation Facing South/William Court