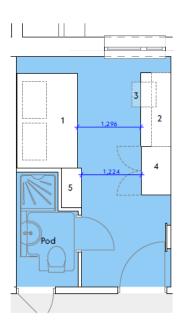

### Typical Bedroom Types

Typical Cluster Study Bedroom - 190 No. Unit Shown 12.5m<sup>2</sup>

| Cluster Study Bedroom |        |          |  |  |
|-----------------------|--------|----------|--|--|
| TYPE                  | Area   | Quantity |  |  |
| TYPE 01               | 12.5m² | 160      |  |  |
| TYPE 02               | 13.2m² | 17       |  |  |
| TYPE 03               | 17.6m² | 1        |  |  |
| TYPE 04               | 21.1m² | 1        |  |  |
| TYPE 05               | 14.8m² | 11       |  |  |

**Typical Studio Bedroom** - 82 No. Unit Shown 18m<sup>2</sup>

|         | Studio Bedroom |          |
|---------|----------------|----------|
| TYPE    | Area           | Quantity |
| TYPE 01 | 18m²           | 67       |
| TYPE 02 | 20.6m²         | 12       |
| TYPE 03 | 29.2m²         | 1        |
| TYPE 04 | 18.9m²         | 1        |
| TYPE 06 | 31.0m²         | 1        |

Typical DDA Studio Bedroom - 4 No. Unit Shown 27.8m<sup>2</sup>

| 1       | DDA Studio Bedroom | 1        |
|---------|--------------------|----------|
| TYPE    | Area               | Quantity |
| TYPE 01 | 26.5m²             | 3        |
| TYPE 02 | 27.8m²             | 1        |

List of furniture:

- 1. double bed
- 2. desk 3. chair
- 4. wardrobe 5. shelving unit 6. potential chairs 7. kitchenette

- 8. table