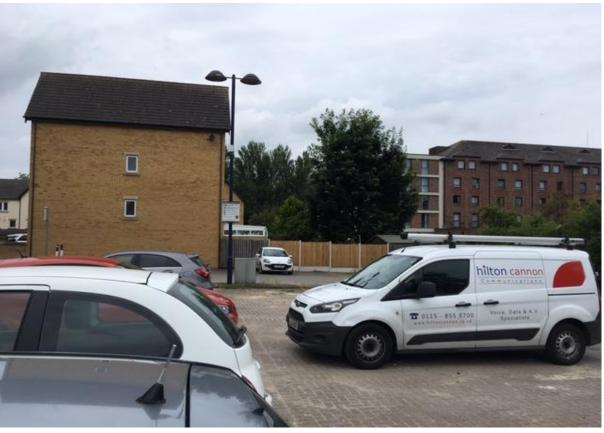

## Planning Committee

To be held on Thursday 2<sup>nd</sup> December 2021

### 21/01605/FULM - Mecca Bingo, 68 Fishergate, York

Demolition of existing buildings and redevelopment of the site to form 275no. room purpose built student accommodation with associated car parking, landscaping and facilities



### Site Location Plan



All drawings and specifications should be read in conjunction with the project bealth and safety plan, any possible or offices should be presented to the Planning

Rialto House, Fishergate, York

**OLYMPIAN** 

Location Plan

2101-GWP-01-XX-DR-A-(PA)-0001 Scale 1:1250@A3 Revision



# Illustration of surrounding Conservation Areas





Blue Bridge Lane







Rear Elevation Facing South/William Court





### Front, Side and Rear of 25 William Court



# Proposed Site Plan

City of York Council Planning Committee Meeting - 2nd December 2021

This discuss the property of GMP devices were for each to a small to be each of the control of GMP devices on the control of the control of the control of the control of GMP devices of the control of GMP devices of the control of

Written of the personne handle has to be a. Con you could not be marriage. Con you you to be about a dissertance in your day of sections.

ta sa

300k- 1300 QA1

(T)

Application Site Boundary

----- Extent of Site Title





Section account to the last lift of sales (10 To sales (1

(451)2101

Rialto House, Fishergate, York

OLYMPIAN

Proposed Site Plan

| Name 2101-GWP-01-XX-DR-A-(PA)-0010 | State 1200@A1 | Bester PA (2 |