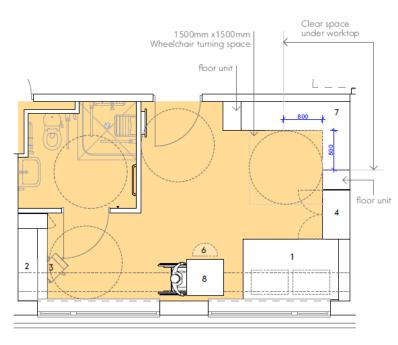

### Typical Bedroom Types

Typical Cluster Study Bedroom - 190 No. Unit Shown 12.5m<sup>2</sup>

| Cluster Study Bedroom |        |          |  |  |
|-----------------------|--------|----------|--|--|
| TYPE                  | Area   | Quantity |  |  |
| TYPE 01               | 12.5m² | 160      |  |  |
| TYPE 02               | 13.2m² | 17       |  |  |
| TYPE 03               | 17.6m² | 1        |  |  |
| TYPE 04               | 21.1m² | 1        |  |  |
| TYPE 05               | 14.8m² | 11       |  |  |

**Typical Studio Bedroom** - 82 No. Unit Shown 18m<sup>2</sup>

|         | Studio Bedroom |          |
|---------|----------------|----------|
| TYPE    | Area           | Quantity |
| TYPE 01 | 18m²           | 67       |
| TYPE 02 | 20.6m²         | 12       |
| TYPE 03 | 29.2m²         | 1        |
| TYPE 04 | 18.9m²         | 1        |
| TYPE 06 | 31.0m²         | 1        |

Typical DDA Studio Bedroom - 4 No. Unit Shown 27.8m<sup>2</sup>

| 1       | DDA Studio Bedroom | 1        |
|---------|--------------------|----------|
| TYPE    | Area               | Quantity |
| TYPE 01 | 26.5m²             | 3        |
| TYPE 02 | 27.8m²             | 1        |

List of furniture:

- 1. double bed
- 2. desk 3. chair
- 4. wardrobe 5. shelving unit 6. potential chairs 7. kitchenette

- 8. table