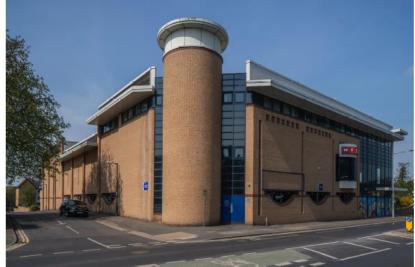

### 21/01605/FULM - Mecca Bingo, 68 Fishergate, York

Demolition of existing buildings and redevelopment of the site to form 275no. room purpose built student accommodation with associated car parking, landscaping and facilities

Bay / Materials Study 02 Name 2101-GWP-01-XX-DR-A-(PA)-0041

Mecca Bingo Extent