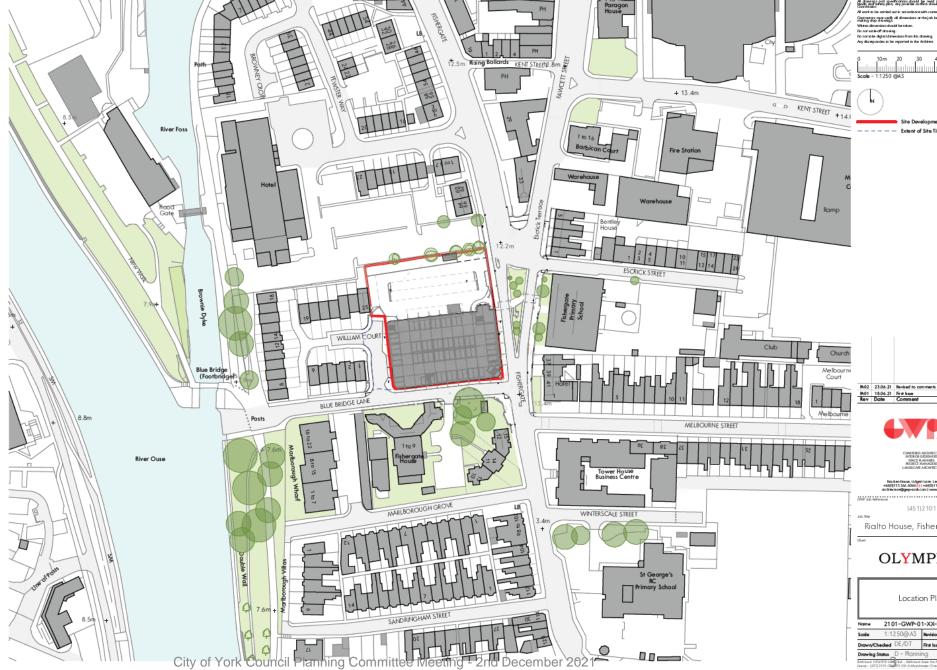

### Site Location Plan

All drawings and specifications should be read in conjunction with the project bealth and safety plan, any possible or offices should be presented to the Planning

Rialto House, Fishergate, York

**OLYMPIAN** 

Location Plan

2101-GWP-01-XX-DR-A-(PA)-0001 Scale 1:1250@A3 Revision