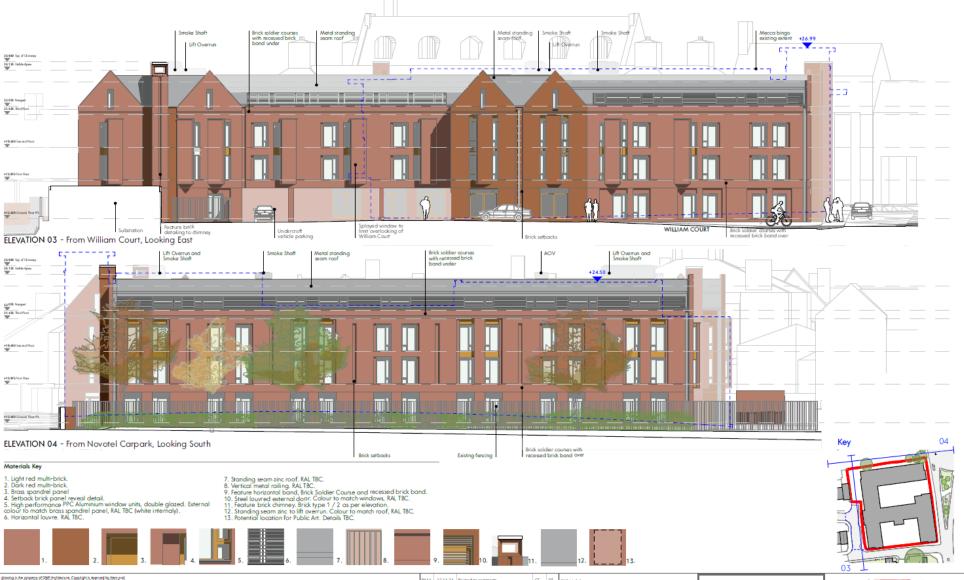

### Proposed Elevations – North and West

(451) 2101

Abit Tile

Rialto House, Fishergate, York

OLYMPIAN | Name 2101-GWP-01-XX-DR-A-(PA)-0021 | Scale 1:200@A3 | Revision | PA | |

Proposed Elevations 03, 04

CHARTERO MICHECOS INFROLESCIMOS 9 MCT MARRIES IN MCT MARRIES IN MCT MARRIES IN MCT MARRIES MCT MARRIES COMMUNICATION MCT MARRIES COMMUNICATION (MCT MARRIES

### **Proposed Elevations** - East and South

- Light red multi-brick.
   Dark red multi-brick.
- 3. Brass spandrel panel
- Setback brick panel reveal detail.
   High performance PPC Aluminium window units, double glazed. External colour to match brass spandrel panel, RAL TBC (white internaly).
- Standing seam zinc roof, RAL TBC.
   Vertical metal railing, RAL TBC.
- Neature horizontal band, Brick Soldier Course and recessed brick band.
   Steel louwed external door. Colour to match windows, RAL TBC.
   Steel brick chimney, Brick type 1 / 2 as per elevation.

  - Standing seam zinc to lift overrun. Colour to match roof, RAL TBC.
     Potential location for Public Art. Details TBC.

This drawing is the property of GWP Architecture. Copylight is meanwed by them and the frawing is issued do the condition that in not added, near advant, retained, or disclosed triging ungularated person, either who by dr in part, without the consent in writing of CMP Architecture. All diswings and specifications should be read in conjunction with the project health and safety plan, any possible conflicts should be presented to the Ranning conductors. All work to be conted out in accordance with current fluiding Regulations.
Contractors must welly all dimensions or the job before commencing any work or making thop drawings. Written dimensions should be taken. Do not scale off drawing. Do not take digital dimensions from this drawing.