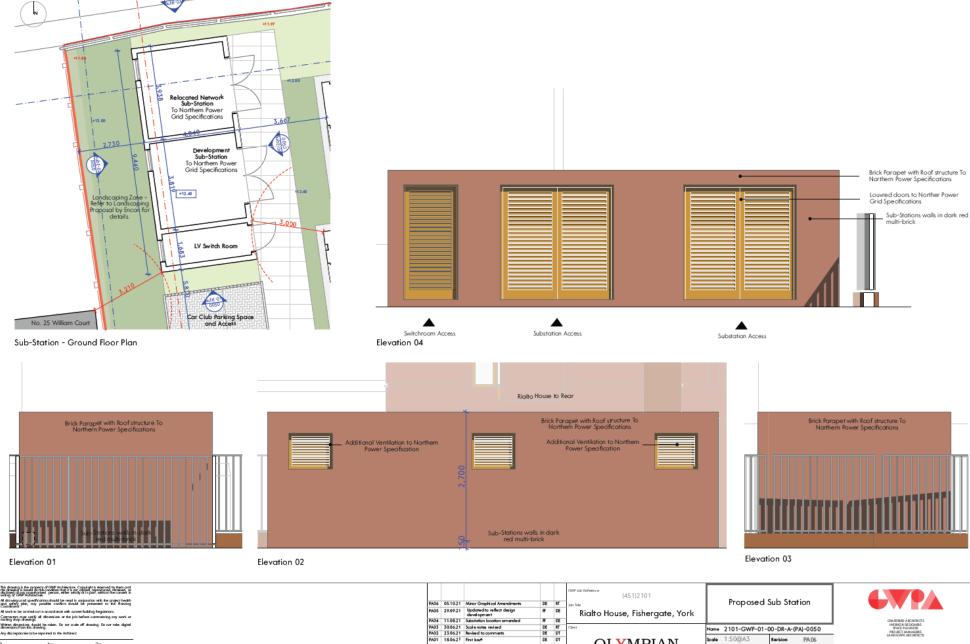

### **Proposed Sub Station**

All works to be contector in accordance with current fielding Regulations.

Contractor must veilly all dimensions or the job before commercing any work or making thop drawings. Written, directions, should be raisen. Do not scale off drawing. Do not note digital dimensions from this drawing. Scale - 1:50 @A3

### **Proposed Elevations** - East and South

- Light red multi-brick.
   Dark red multi-brick.
- 3. Brass spandrel panel
- Setback brick panel reveal detail.
   High performance PPC Aluminium window units, double glazed. External colour to match brass spandrel panel, RAL TBC (white internaly).
- Standing seam zinc roof, RAL TBC.
   Vertical metal railing, RAL TBC.
- Neature horizontal band, Brick Soldier Course and recessed brick band.
   Steel louwed external door. Colour to match windows, RAL TBC.
   Steel brick chimney, Brick type 1 / 2 as per elevation.

  - Standing seam zinc to lift overrun. Colour to match roof, RAL TBC.
     Potential location for Public Art. Details TBC.

This drawing is the property of GWP Architecture. Copylight is meanwed by them and the frawing is issued do the condition that in not added, near advant, retained, or disclosed triging ungularated person, either who by dr in part, without the consent in writing of CMP Architecture. All diswings and specifications should be read in conjunction with the project health and safety plan, any possible conflicts should be presented to the Ranning conductors. All work to be conted out in accordance with current fluiding Regulations.
Contractors must welly all dimensions or the job before commencing any work or making thop drawings. Written dimensions should be taken. Do not scale off drawing. Do not take digital dimensions from this drawing.