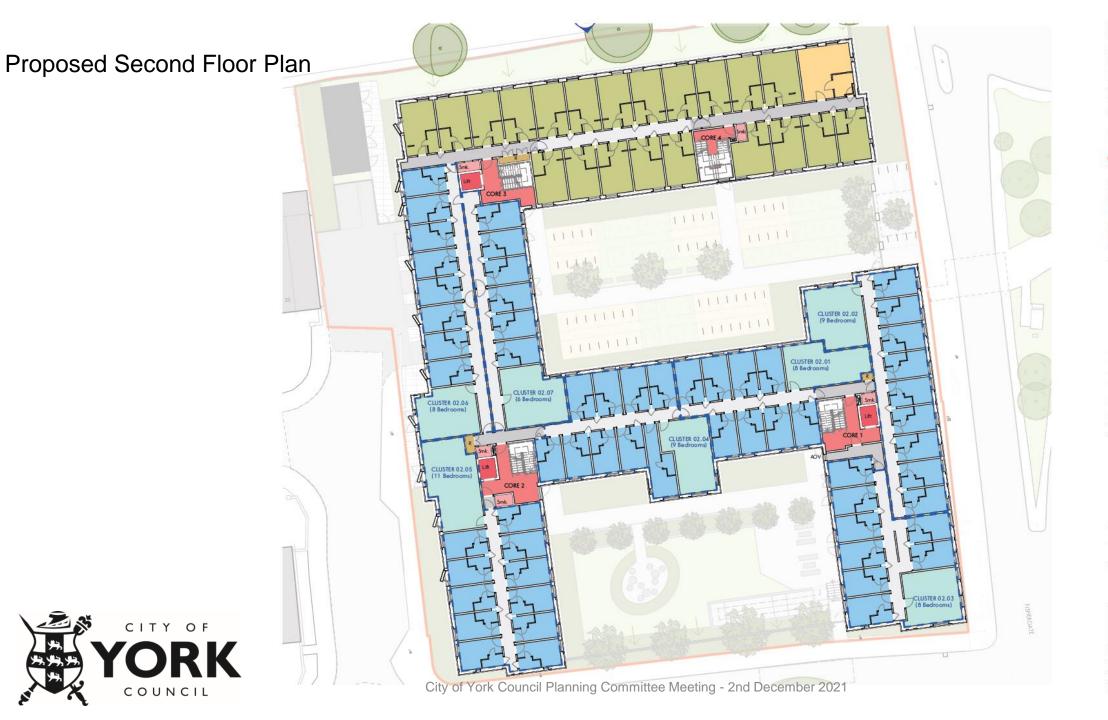

---- Extent of Site Title

Vertical Circulation / Cores

Rialto House, Fishergate, York

**OLYMPIAN** 

Proposed Second Floor Plan

Name 2101-GWP-01-02-DR-A-(PA)-0014

Proposed Third Floor Plan

City of York Council Planning Committee Meeting - 2nd December 2021