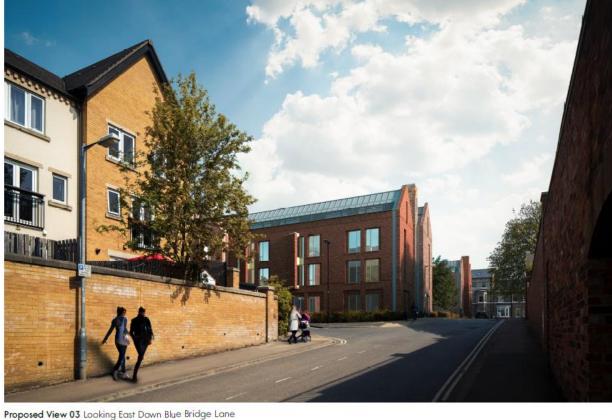

### Existing and Proposed Render (2)

**Existing View** 

Proposed View 02 Looking West Down Blue Bridge Lane

ritren dimensions should be raisen. Do not ucale off drawing. Do not raise digital mensions from this drawing.

(451) 2101 Rialto House, Fishergate, York

| Render 2          |             |          |  |  |  |
|-------------------|-------------|----------|--|--|--|
| Name 2101-GWP-01- | -XX-VS-A-(I | PA)-0046 |  |  |  |
| Scale N/A         | Revision    | PA 04    |  |  |  |
|                   |             | 18.06.23 |  |  |  |